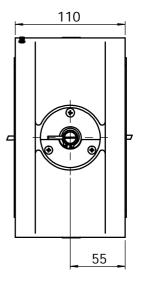

\* Power for natural aspirated applications. With turbo charger the output will be 50 % to 150 % higher, dependent on the boost pressure.

\*\* Power at an Air to Fuel Ratio of about 1,6

For dimensions of throttle valves see overleaf

### Fritz Heinzmann GmbH & Co. Speed Governors

Am Haselbach 1 • D-79677 Schönau (Schwarzwald) Tel. +49 (0)7673 8208-0 • Fax +49 (0)7673 8208-188 e-Mail: info@heinzmann.de • www.heinzmann.de

Size 200

Size 50