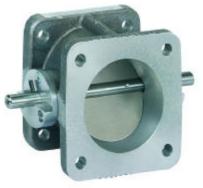

#### DESCRIPTION

As a component of the HEINZMANN KRONOS 10 system the butterify throttle valves controls the quantity of the gas and air mixture. Furthermore in special applications the throttle valve can be used as a gas valve to control the mixture quality.

The size range from 50 to 300 and the sealed design covers a wide output power and operation pressure range.

Precise manufactured the valve allows an optimal engine control and a exceptional life time. Rotation angle of the throttle valve is 75 °. Sense of rotation is optional CW or CCW.

#### **FEATURES**

- · The Throttle valves is suitable for naturally aspirated and turbo charged engines
- Low torque plain bearings designed for a long durability
- Sealed valve shaft for draw through as well as blow through configurations up to 3 bar abs.
- Shaft and throttle plate made of stainless steel material
- Standard flange sizes for easy adaptation. Sizes are also corresponding to HEINZMANN Gas and Air Mixers
- Throttle valve lever can be mounted on both sides for required sense of rotation
- Mechanical endstop for fully opened position
- · Applicable for a wide range of gasses e.g. from landfill gas to propane
- For corrosive gases the components are also available in anti corrosive versions
- All throttle valve components are maintenance free