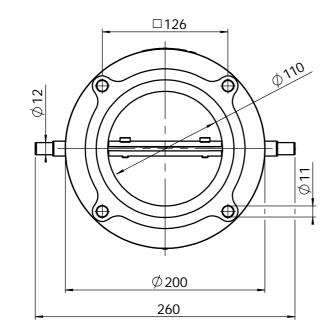

\* Power for natural aspirated applications. With turbo charger the output will be 50 % to 150 % higher, dependent on the boost pressure.

\*\* Power at an Air to Fuel Ratio of about 1,6

For dimensions of throttle valves see overleaf

### Fritz Heinzmann GmbH & Co. Speed Governors

Am Haselbach 1 • D-79677 Schönau (Schwarzwald) Tel. +49 (0)7673 8208-0 • Fax +49 (0)7673 8208-188 e-Mail: info@heinzmann.de • www.heinzmann.de

Size 200

Size 50