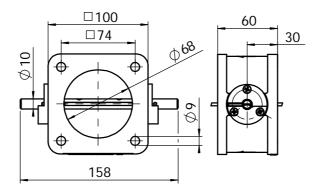

### Fritz Heinzmann GmbH & Co. Speed Governors

Am Haselbach 1 • D-79677 Schönau (Schwarzwald) Tel. +49 (0)7673 8208-0 • Fax +49 (0)7673 8208-188 e-Mail: info@heinzmann.de • www.heinzmann.de

Size 200

Size 50

Size 100

Size 140