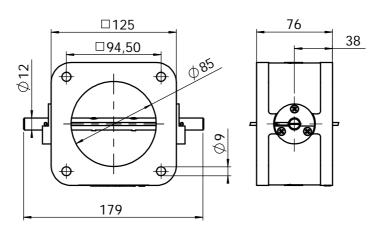

### Fritz Heinzmann GmbH & Co. Speed Governors

Am Haselbach 1 • D-79677 Schönau (Schwarzwald) Tel. +49 (0)7673 8208-0 • Fax +49 (0)7673 8208-188 e-Mail: info@heinzmann.de • www.heinzmann.de

Size 200

Size 50

Size 100

Size 140